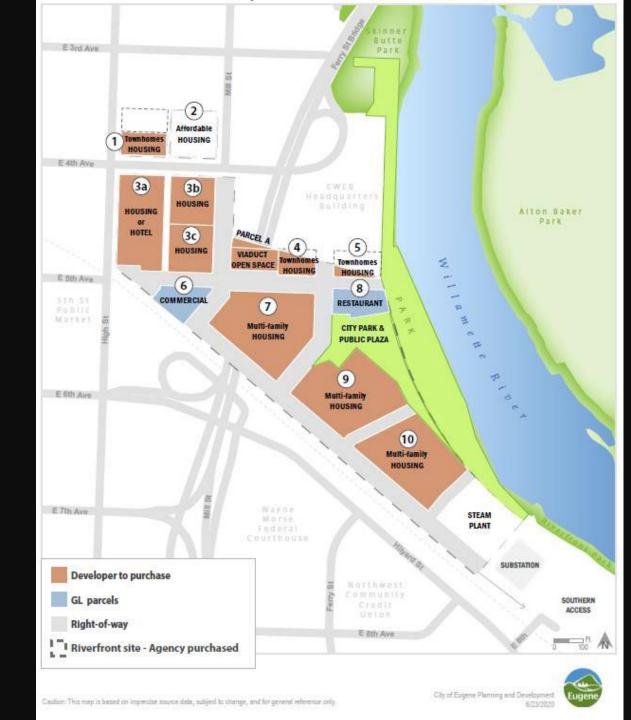

## Disposition and Development Agreement – signed in 2018

- Rights to purchase approximately 9 acres + Ground Lease two retail parcels
- Created Neighborhood Design Standards first design review in Eugene
- Development Program = 900-1,250 apartment homes
  + 50ksf of neighborhood serving retail
- City retains Parcel 2 for at least 75 affordable housing apartments
- Commitment to build out remainder in phases with completion in 2029
- Developed through OZ fund 10-year+ ownership horizon – long term owner
- OR BOLI Prevailing Wage / Local Investment and Hiring / MWESB / Sustainable Metrics and Design Review

www.theriverdistricteugene.com www.heartwoodeugene.com

Heartwood – 95 Luxury Apartment Homes / Opens March 2024

- Earth Advantage Platinum (30% over code)
- Fitwell (Healthy Building) Certified (for example MERV 13 air filtration for each unit)
- Fitness Center, 4<sup>th</sup> Floor Deck and Community Room, Gear / Dog Washroom
- 11 furnished homes available for short term (90 day) rental
- 88 onsite surface parking stalls + 25 underground stalls in Portal
- Almost 40% of homes are 2-bedroom and 2-bedroom w/den ... Some ground floor walk up townhomes
- Preleasing begin Jan 2024 / Move Ins Begin March 2024

## Portal – 130 Luxury Apartment Homes / Opens July 2025

- Earth Advantage Platinum (30% better than code)
- Fitwell (Healthy Building) Certified
- Fitness Center, 4<sup>th</sup> Floor Deck and Community Room / 2<sup>nd</sup> Floor Terrace with private patios, Gear / Dog Washroom
- 10 furnished homes available for short term (90 day) rental
- 150 onsite surface parking stalls underground and ground level /
- Over 50% of homes are 2 and 3 bedroom
- Opens Summer 2025

"The Landing" – 237 apartment homes in 7-story building 1. MUPTE, Design Review and Height Amendment Approved by Eugene City Counci

2. Gateway to River District – High Street between 4<sup>th</sup> and 5<sup>th</sup>

Groundfloor retail