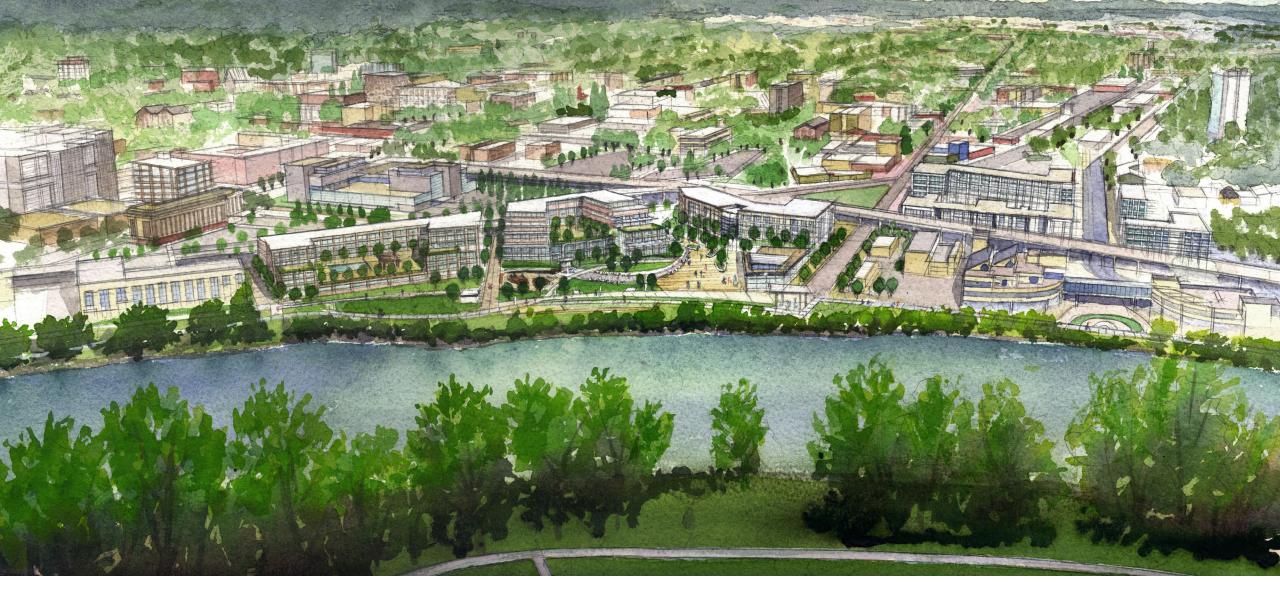

## Disposition and Development Agreement – signed in 2018

- Rights to purchase approximately 9 acres + Ground Lease two retail parcels
- Created Neighborhood Design Standards first design review in Eugene
- Development Program = 900-1,250 apartment homes
  + 50ksf of neighborhood serving retail
- City retains Parcel 2 for at least 75 affordable housing apartments
- Commitment to build out remainder in phases with completion in 2029
- Developed through OZ fund 10-year+ ownership horizon – long term owner
- OR BOLI Prevailing Wage / Local Investment and Hiring / MWESB / Sustainable Metrics and Design Review